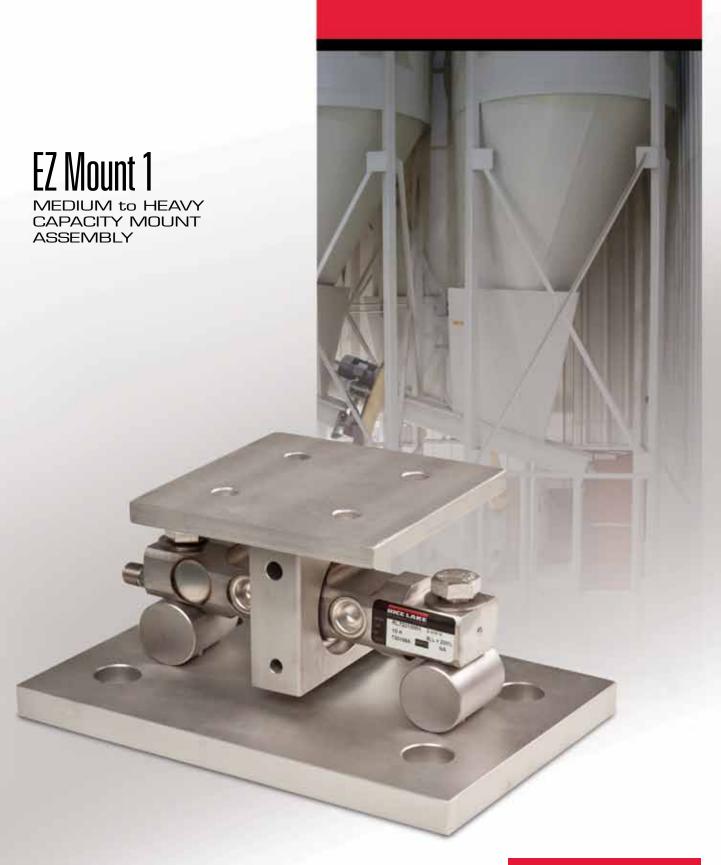

# EZ Mount 1 MEDIUM to HEAVY CAPACITY MOUNT ASSEMBLY

The EZ Mount 1 Series weigh module is designed to provide superior performance in a wide range of process control and vessel weighing applications including batching, blending and bulk inventory management. Each assembly features a temperature-compensating and self-checking sliding pin design, making it ideal for indoor or outdoor applications.

The EZ Mount 1 is easy to install and can be bolted directly to the vessel and foundation. It is available with mild steel or stainless steel construction in capacities from 5000 lbs to 250,000 lbs.

For a complete solution, kits that include load cells, mounting assemblies, a junction box and cable are available. To complete your system, Rice Lake Weighing Systems also offers digital indicators and controllers for setpoint filling, batching and unloading.