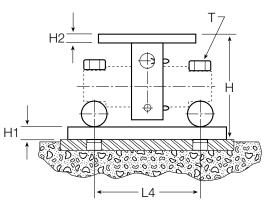

## **Capacities/Dimensions:**

3-Mount Circular

3-Mount Square

Vertical & Horizontal Vessel Arrangements

4-Mount Square

|    | 5000 lb -<br>20,000 lb | 30,000 lb -<br>60,000 lb | 100,000 lb  | 150,000 lb  | 200,000 lb -<br>250,00 lb |
|----|------------------------|--------------------------|-------------|-------------|---------------------------|
|    | inches/mm              | inches/mm                | inches/mm   | inches/mm   | inches/mm                 |
| С  | .56/14.3               | .68/17.3                 | .81/20.6    | .81/20.6    | 1.06/26.9                 |
| C1 | 1.06/26.9              | 1.19/30.2                | 1.38/35.1   | 1.38/35.1   | 1.88/47.6                 |
| Н  | 5.31/134.97            | 8.43/214.1               | 10.37/263.4 | 10.37/263.4 | 16.75/425.5               |
| H1 | .75/19.1               | 1.00/25.49               | 1.25/31.8   | 1.25/31.8   | 2.00/50.8                 |
| H2 | .50/12.7               | .75/19.1                 | 1.25/31.8   | 1.25/31.8   | 2.00/50.8                 |
| L  | 11.00/279.4            | 15.00/381.00             | 18.00/457.2 | 18.00/457.2 | 260.00/660.4              |
| L1 | 8.00/203.2             | 11.50/292.1              | 14.00/355.6 | 14.00/355.6 | 20.00/508.0               |
| L2 | 3.00/76.2              | 5.12/130.0               | 7.50/190.5  | 7.50/190.5  | 9.00/228.6                |
| L3 | 6.00/152.4             | 8.00/203.2               | 10.00/254.0 | 10.00/254.0 | 12.00/304.8               |
| L4 | 6.87/174.5             | 8.50/215.9               | 9.50/241.3  | 9.50/241.3  | 13.00/330.2               |
| Т  | 5/8-18 UNF             | 1-14 UNS                 | 1-14 UNS    | 1-14 UNS    | 1 1/2-12 UNS              |
| w  | 7.50/190.5             | 10.00/254.00             | 12.00/304.8 | 12.00/304.8 | 12.00/304.8               |
| W1 | 4.00/101.6             | 6.00/152.4               | 9.00/228.6  | 9.00/228.6  | 6.00/152.4                |
| W2 | 3.00/76.2              | 5.12/130.1               | 7.50/190.5  | 7.50/190.5  | 9.00/228.6                |
| W3 | 6.00/152.4             | 8.00/203.2               | 10.00/254.0 | 10.00/254.0 | 12.00/304.8               |