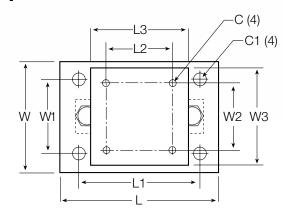

## **Capacities/Dimensions:**

3-Mount Circular

3-Mount Square

Vertical & Horizontal Vessel Arrangements

4-Mount Square

|    | 5000 lb -<br>20,000 lb | 30,000 lb -<br>60,000 lb | 100,000 lb  | 150,000 lb  | 200,000 lb -<br>250,00 lb |
|----|------------------------|--------------------------|-------------|-------------|---------------------------|
|    | inches/mm              | inches/mm                | inches/mm   | inches/mm   | inches/mm                 |
| С  | .56/14.3               | .68/17.3                 | .81/20.6    | .81/20.6    | 1.06/26.9                 |
| C1 | 1.06/26.9              | 1.19/30.2                | 1.38/35.1   | 1.38/35.1   | 1.88/47.6                 |
| Н  | 5.31/134.97            | 8.43/214.1               | 10.37/263.4 | 10.37/263.4 | 16.75/425.5               |
| H1 | .75/19.1               | 1.00/25.49               | 1.25/31.8   | 1.25/31.8   | 2.00/50.8                 |
| H2 | .50/12.7               | .75/19.1                 | 1.25/31.8   | 1.25/31.8   | 2.00/50.8                 |
| L  | 11.00/279.4            | 15.00/381.00             | 18.00/457.2 | 18.00/457.2 | 260.00/660.4              |
| L1 | 8.00/203.2             | 11.50/292.1              | 14.00/355.6 | 14.00/355.6 | 20.00/508.0               |
| L2 | 3.00/76.2              | 5.12/130.0               | 7.50/190.5  | 7.50/190.5  | 9.00/228.6                |
| L3 | 6.00/152.4             | 8.00/203.2               | 10.00/254.0 | 10.00/254.0 | 12.00/304.8               |
| L4 | 6.87/174.5             | 8.50/215.9               | 9.50/241.3  | 9.50/241.3  | 13.00/330.2               |
| Т  | 5/8-18 UNF             | 1-14 UNS                 | 1-14 UNS    | 1-14 UNS    | 1 1/2-12 UNS              |
| w  | 7.50/190.5             | 10.00/254.00             | 12.00/304.8 | 12.00/304.8 | 12.00/304.8               |
| W1 | 4.00/101.6             | 6.00/152.4               | 9.00/228.6  | 9.00/228.6  | 6.00/152.4                |
| W2 | 3.00/76.2              | 5.12/130.1               | 7.50/190.5  | 7.50/190.5  | 9.00/228.6                |
| W3 | 6.00/152.4             | 8.00/203.2               | 10.00/254.0 | 10.00/254.0 | 12.00/304.8               |